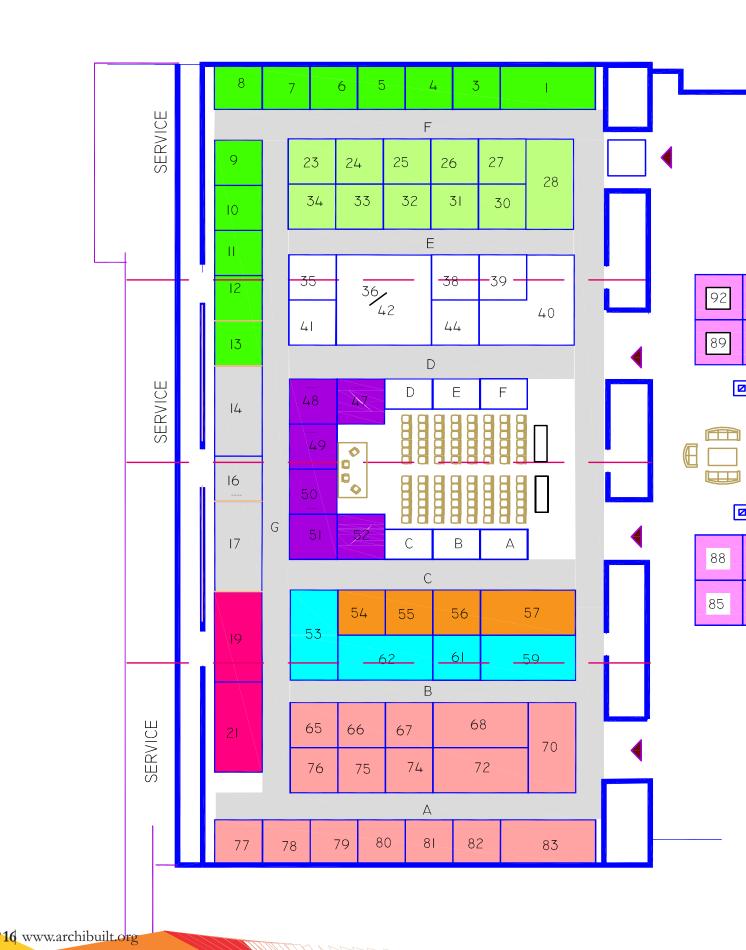

## **EXHIBITION LAYOUT**

## **EXHIBITORS LISTING**

| NAME OF EXHIBITORS            | BOOTH NO | NAME OF EXHIBITORS          | BOOTH NO |
|-------------------------------|----------|-----------------------------|----------|
| ACTUAL CONCEPTS               | E31      | NORTON INDUSTRIES           | C51      |
| ALPHA PLUS                    | E40      | NSE/COREN                   | Α        |
| ALUMAX INDUSTRY               | B65      | OFFSHORE FRONTIERS          | B66      |
| AM FURNITURE                  | B61      | OGB PARTNERS                | B68      |
| ARCON                         | E        | PORTLAND PAINTS             | G19      |
| ARMOTHANE COATINGS            | E13      | PHIMMA INVESTMENTS          | F23      |
| CARAT ALUMINIUM               | G53      | PLUS WORLD ROOFING          | F25      |
| CITECH HOMES                  | B62      | POLYSTRENE INDUSTRIES       | F01      |
| COSTECH LTD                   | C52      | PURECHEM                    | C54      |
| CPMIN                         | В        | RIFENG                      | F03      |
| CSA                           | A72      | ROOF TECH                   | E39      |
| DOSHLAPS                      | A77      | SHERWIN PAINTS              | A81      |
| DOUIAHY FOR WOOD              | F28      | SKEIN                       | D        |
| EMEL GROUP                    | 85,88,87 | SKYLUM                      | G09      |
| FEOLA SWITCHES & DEVICES      | A80      | SOKOA CHAIRS                | B59      |
| GILLADE NIG. LTD              | B70      | STDA ABUJA                  | C56      |
| GIWARITE                      | 97       | VIP LIFTS                   | D41      |
| GLADIATOR SYSTEM LTD          | F04      | VITAPUR                     | F07      |
| GROUD NIG LTD                 | E32      | VODA PAINT                  | B67      |
| INNOVATIVE SAFETY GLASS       | F06      | WATERROCK DEV. CO           | G12      |
| INTERCOLOR PAINTS             | A74      |                             |          |
| JAYKAY CARPETS                | A78      | WEDI                        | A82      |
| JET CERAMICS                  | G14      | WEST AFRICAN CERAMICS       | A83      |
| KNAUF NIGERIA                 | E35      | WESTAFCO NIG LTD            | G17      |
| KON- X                        | F08      | WICHTECH INDUSTRIES LIMITED | F24      |
| KROSSWOOD DOORS               | E34      | WOOD-ET-AL                  | E30      |
| KROST                         | E33      |                             |          |
| LA ROCHE EQUIPMENT            | E38      |                             |          |
| LENTO ALUMINIUM               | G11      |                             |          |
| LUXURY BUILDING & ACCESSORIES | G21      |                             |          |
| MARSHAL PAINT                 | A76      |                             |          |
| METROTILE                     | F5       |                             |          |
| MI KWENEJO                    | F26      |                             |          |
| NBRRI                         | E31      |                             |          |
| NIA ABUJA CHAPTER             | E        |                             |          |
| NIA NATIONAL                  | F        |                             |          |
| NIGERITE                      | C57      |                             |          |
| NITP                          | С        |                             |          |
| NOBEL CARPETS                 | E36,/42  |                             |          |